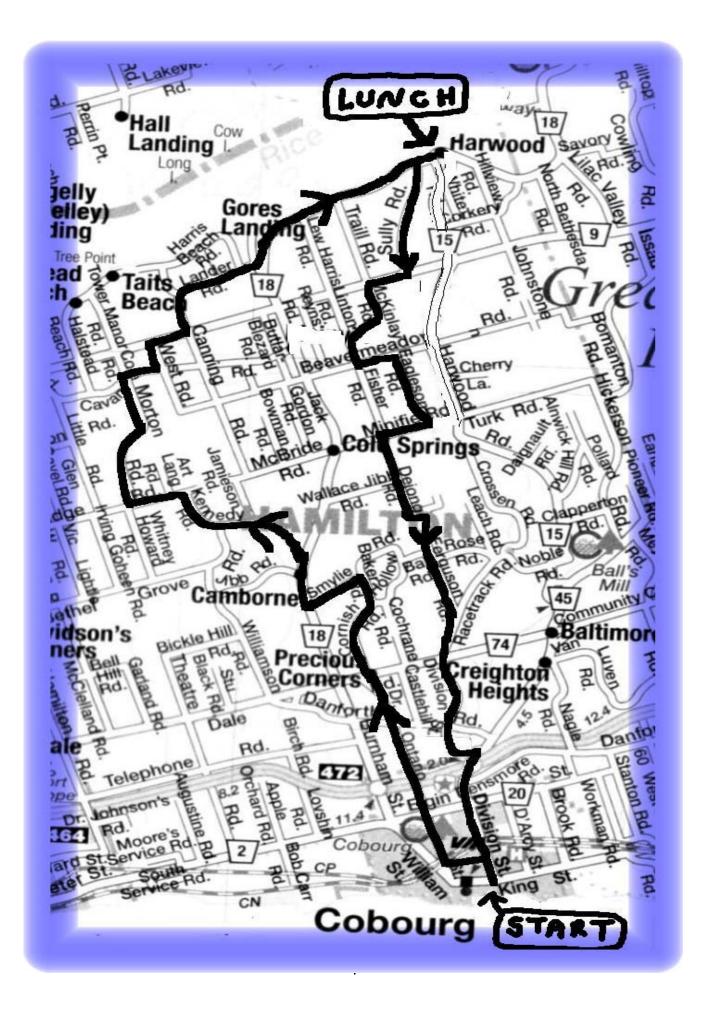

## Rice Lake Ramble (Short Route, 61 km)

|     |      |               | co Earo ( amoto (                                                                              | 01101 | 1 1 3   | , ,               | 4. 14117                                                                  |
|-----|------|---------------|------------------------------------------------------------------------------------------------|-------|---------|-------------------|---------------------------------------------------------------------------|
|     |      | Start at      | Cobourg Marina                                                                                 |       |         |                   |                                                                           |
| 0.0 | 0.0  |               | West on Third St.                                                                              |       |         |                   | Back-track on Front St. after lunch.                                      |
| 0.2 | 0.2  | $\rightarrow$ | Hibernia St.                                                                                   | 0.3   | 35.6    | <b>→</b>          | C.R. 18 (Rice Lake Scenic Dr.) (Harwood gas station & store)              |
| 0.3 | 0.5  | #             | Albert St. (lights)                                                                            |       |         |                   |                                                                           |
| 0.4 | 0.9  | +             | Ontario St. (stop sign)                                                                        | 0.7   | 36.3    | +                 | Sully Rd.                                                                 |
| 0.1 | 1.0  | 4             | Ontario St.(resumes after lights)                                                              |       |         |                   |                                                                           |
| 6.0 | 7.0  | +             | Cornish Hollow Rd.<br>(slight jog R/L)                                                         | 3.2   | 39.5    | $\longrightarrow$ | C.R.9 (caution: busy road!) (unmarked; stop sign)                         |
| 4.3 | 11.3 | $\leftarrow$  | Smylie Rd.                                                                                     | 0.9   | 40.4    | +                 | McKinlay Rd. (bakery)<br>(becomes Tinney Rd.,<br>then becomes Linton Rd.) |
| 2.5 | 13.8 | $\rightarrow$ | C.R.18 (Camborne) (unmarked; stop sign)                                                        | 2.5   | 42.9    | #                 | Beaver Meadow Rd.                                                         |
| 1.1 | 14.9 | 4             | Kennedy Rd.                                                                                    | 0.8   | 43.7    | <b>+</b>          | Eagleson Rd.                                                              |
| 3.9 | 18.8 | $\leftarrow$  | Vimy Ridge Rd. (Sixth Line)                                                                    | 2.1   | 45.8    | $\rightarrow$     | Minifie Rd. / 6th Line                                                    |
| 1.1 | 19.9 | <b> </b>      | Morton Rd.                                                                                     | 1.1   | 46.9    | 4                 | Dejong Rd.<br>(becomes Honeywell Hill Rd,<br>then becomes Ferguson Rd.)   |
| 3.7 | 23.6 | +             | Cavan Rd.                                                                                      | 6.6   | 53.5    | $\rightarrow$     | Dale Rd. (unmarked; stop sign)                                            |
| 8.0 | 24.4 | #             | West Rd.                                                                                       | 0.2   | 53.7    | 4                 | Division St.                                                              |
| 8.0 | 25.2 | +             | C.R.9 (caution: busy road) (unmarked; stop sign)                                               | 4.0   | 57.7    | $\rightarrow$     | Division St. (Cobourg) (at Hwy.401)                                       |
| 8.0 | 26.0 | +             | Lander Rd.                                                                                     | 3.7   | 61.4    | Ĵ                 | Cobourg Marina                                                            |
| 3.2 | 29.2 | <del></del>   | C.R. 18 (unmarked; stop sign) Pitcher's Place restaurant                                       |       |         |                   |                                                                           |
| 8.0 | 30.0 | +             | C.R.18 (stop sign / store) (Village of <b>Gore's Landing)</b>                                  |       |         |                   |                                                                           |
| 5.0 | 35.0 | <del></del>   | Front Street, <b>Harwood</b> (unmarked; stop sign) (store; bar/grill; gas station)             | ©2006 | Ganaras | ska Free          | ewheelers (www.freewheelers.ca)                                           |
| 0.3 | 35.3 | Parik         | Lunch Harwood Park (on right) (Picnic tables; artesian well) (Alternatively, proceed a further |       |         |                   |                                                                           |

300 m to Rice Lake)